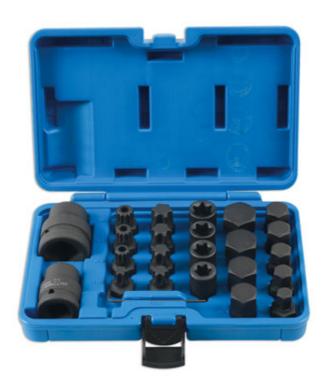

## Impact Bit & Socket Set 3/4"D, 1"D 24pc

A dual 3/4" and 1" square drive impact socket and bit set that includes a comprehensive selection of hex, star\* and spline profiles. Ideal for use on commercial vehicles. A high quality set designed for the demands of impact driving. Supplied in a robust box (180mm x 270mm) for secure and organised tool storage. An ideal kit for the safe and fast adjustment of a wide range of fixings.

## **Additional Information**

- 4 Star\* impact sockets: E18, E20, E22 and E24. Depth: 107mm.
- Adaptors: 1"D x 22mm Hex x 62mm long; 3/4"D x 22mm Hex x 52mm long and 1 x 2.5mm Hex key for locking the bit into the driver.
- 9 x Hex impact bits: 14, 17, 19, 21, 22mm (in alloy steel); 24, 27, 30 and 32mm (in carbon steel).
- 3 x Spline impact bits: M16, M18 and M20; 5 x Star\* impact bits: T60, T70, T80, T90 and T100 (in alloy steel).
- · Sockets manufactured from chrome molybdenum with black phosphate finish.