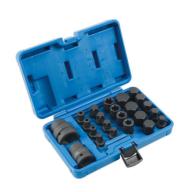

## Impact Bit & Socket Set 3/4"D, 1"D 24pc

A dual 3/4" and 1" square drive impact socket and bit set that includes a comprehensive selection of hex, star\* and spline profiles. Ideal for use on commercial vehicles. A high quality set designed for the demands of impact driving. Supplied in a robust box (180mm x 270mm) for secure and organised tool storage. An ideal kit for the safe and fast adjustment of a wide range of fixings.

## **Additional Information**

- 4 Star\* impact sockets: E18, E20, E22 and E24. Depth: 107mm.
- Adaptors: 1"D x 22mm Hex x 62mm long; 3/4"D x 22mm Hex x 52mm long and 1 x 2.5mm Hex key for locking the bit into the driver.
- 9 x Hex impact bits: 14, 17, 19, 21, 22mm (in alloy steel); 24, 27, 30 and 32mm (in carbon steel).
- 3 x Spline impact bits: M16, M18 and M20; 5 x Star\* impact bits: T60, T70, T80, T90 and T100 (in alloy steel).
- · Sockets manufactured from chrome molybdenum with black phosphate finish.