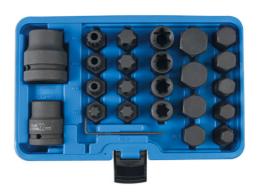

## Impact Bit & Socket Set 3/4"D, 1"D 24pc

A dual 3/4" and 1" square drive impact socket and bit set that includes a comprehensive selection of hex, star\* and spline profiles. Ideal for use on commercial vehicles. A high quality set designed for the demands of impact driving. Supplied in a robust box (180mm x 270mm) for secure and organised tool storage. An ideal kit for the safe and fast adjustment of a wide range of fixings.

## **Additional Information**

- 4 Star\* impact sockets: E18, E20, E22 and E24. Depth: 107mm.
- Adaptors: 1"D x 22mm Hex x 62mm long; 3/4"D x 22mm Hex x 52mm long and 1 x 2.5mm Hex key for locking the bit into the driver.
- 9 x Hex impact bits: 14, 17, 19, 21, 22mm (in alloy steel); 24, 27, 30 and 32mm (in carbon steel).
- 3 x Spline impact bits: M16, M18 and M20; 5 x Star\* impact bits: T60, T70, T80, T90 and T100 (in alloy steel).
- · Sockets manufactured from chrome molybdenum with black phosphate finish.